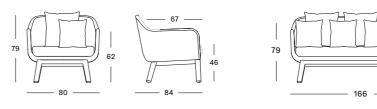

|  |  |
| fabrics       | see fabric data sheet for more info |    |          |  |  |
| deco cushions | recommended deco cushion set for:   |    |          |  |  |
|               | lounge chair                        | 1x | 50x50 cm |  |  |
|               |                                     | 1x | 40x40 cm |  |  |
|               | lounge sofa                         | Зx | 50x50 cm |  |  |
|               |                                     | 4x | 40x40 cm |  |  |



#### LLOYD LOOM COLOURS



#### FRAME COLOURS



#### VARIANTS

| ALEX             | ITEM CODE  | FINISH                |
|------------------|------------|-----------------------|
| lounge chair oak | CH0800W011 | natural varnished oak |
| lounge sofa oak  | TS089W011  | natural varnished oak |

### DIMENSIONS



## MAINTENANCE AND CARE

#### LLOYD LOOM

Both our indoor and outdoor Lloyd Loom furniture can easily be maintained with a moist towel and some natural, mild soap.

In order to be able to use Lloyd Loom for outside furniture as well, a specific technique was developed in order to make the material waterproof. Our outdoor Lloyd Loom models can thus simply be left outside, although we recommend storing them inside during cold or rainy periods.

| PACKAGE DIMENSION (cm/inch) |              | СВМ     |          | WEIGHT  |         |
|-----------------------------|--------------|---------|----------|---------|---------|
| 90 x 89 x 80                | 35 x 35 x 31 | 0.64 m³ | 22.6 ft³ | 17.2 kg | 37.9 lb |
| 165 x 75 x 90               | 65 x 30 x 35 | 2.6 m³  | 91.8 ft³ | 29.2 kg | 64.4 lb |