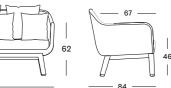

## MAINTENANCE AND CARE

#### LLOYD LOOM

Both our indoor and outdoor Lloyd Loom furniture can easily be maintained with a moist towel and some natural, mild soap.

In order to be able to use Lloyd Loom for outside furniture as well, a specific technique was developed in order to make the material waterproof. Our outdoor Lloyd Loom models can thus simply be left outside, although we recommend storing them inside during cold or rainy periods.

| PACKAGE DIMENSION (cm/inch) |              | СВМ     |          | WEIGHT  |         |
|-----------------------------|--------------|---------|----------|---------|---------|
| 90 x 89 x 80                | 35 x 35 x 31 | 0.64 m³ | 22.6 ft³ | 17.2 kg | 37.9 lb |
| 165 x 75 x 90               | 65 x 30 x 35 | 2.6 m³  | 91.8 ft³ | 29.2 kg | 64.4 lb |



#### VARNISHED OAK

Our varnished furniture are finished with a water-based lacquer for the protection of the wood and has an good chemical and mechanical resistance.

Regular cleaning with a mild solution of water and natural soap will do the trick!

Please do not sand varnished furniture, as this will damage the protective layer and will thus affect the water and dirt resistance of your furniture.