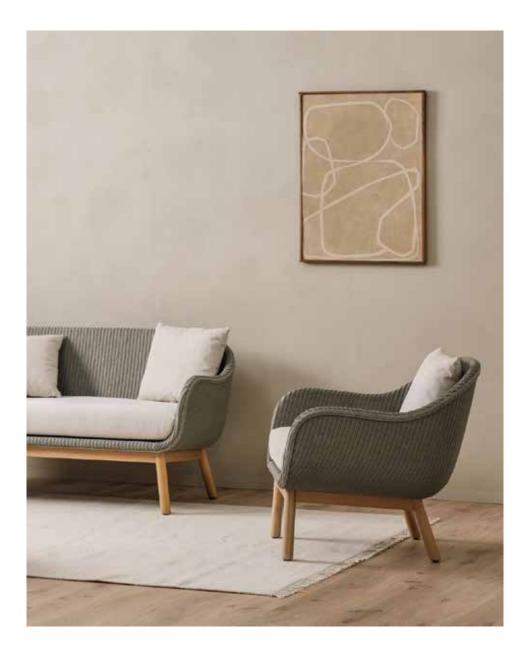

# ALEX

ALEX LOUNGE CHAIR OAK BASE

#### VARIANTS

| ALEX             | ITEM CODE  | FINISH                |
|------------------|------------|-----------------------|
| lounge chair oak | CH0800W011 | natural varnished oak |
| lounge sofa oak  | TS089W011  | natural varnished oak |

### DIMENSIONS