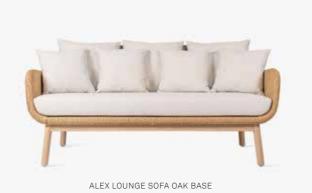

#### VARIANTS

| ALEX             | ITEM CODE  | FINISH                |
|------------------|------------|-----------------------|
| lounge chair oak | CH0800W011 | natural varnished oak |
| lounge sofa oak  | TS089W011  | natural varnished oak |