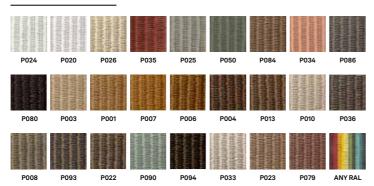

#### LLOYD LOOM COLOURS

### ALEX

| frame        | solid oak                                            |             |  |
|--------------|------------------------------------------------------|-------------|--|
| frame finish | varnished                                            |             |  |
| seat         | lloyd loom upholstery                                |             |  |
| seat finish  | 26 colours - see lloyd loom data sheet for more info |             |  |
| glides       | natural oak base                                     | white nylon |  |
|              | black wood base                                      | black nylon |  |