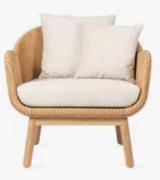

# ALEX

ALEX LOUNGE CHAIR OAK BASE

### ALEX

| frame        | solid oak                                            |             |  |
|--------------|------------------------------------------------------|-------------|--|
| frame finish | varnished                                            |             |  |
| seat         | lloyd loom upholstery                                |             |  |
| seat finish  | 26 colours - see lloyd loom data sheet for more info |             |  |
| glides       | natural oak base                                     | white nylon |  |
|              | black wood base                                      | black nylon |  |

#### VARIANTS

| ALEX             | ITEM CODE  | FINISH                |
|------------------|------------|-----------------------|
| lounge chair oak | CH0800W011 | natural varnished oak |
| lounge sofa oak  | TS089W011  | natural varnished oak |