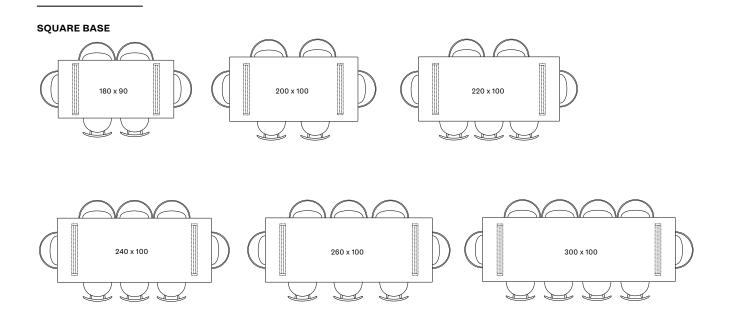

| L225 W105 H6 cm<br>2x L83 W73 H14 cm |                 |
| СВМ                |       | 0.30 m³                              | 10.59 ft³       |
| WEIGHT             |       | 106 kg                               | 233 lb 11.04 oz |

| 260x100            |       |                                      |                 |
|--------------------|-------|--------------------------------------|-----------------|
| SQUARE BASE        | BLACK | TA0542M003W011                       |                 |
| PACKAGE DIMENSIONS |       | L265 W105 H6 cm<br>2x L83 W73 H14 cm |                 |
| СВМ                |       | 0.33 m³                              | 11.65 ft³       |
| WEIGHT             |       | 121 kg                               | 266 lb 12.15 oz |

#### SEATING POSSIBILITIES



#### MAINTENANCE AND CARE

#### VARNISHED OAK

Our varnished tables are finished with a water-based lacquer for the protection of the wood and has an good chemical and mechanical resistance.

Regular cleaning with a mild solution of water and natural soap will do the trick!

Please do not sand varnished furniture, as this will damage the protective layer and will thus affect the water and dirt resistance of your furniture.

#### POWDER COATED STEEL

Steel is used in our indoor collection as well as our outdoor collection, mainly for the legs and frames of our furniture pieces.

For the outdoor pieces, the steel is always galvanized and powder coated to make sure it is protected from all-weather influences.

Clean your armour with a moist towel and some natural soap!