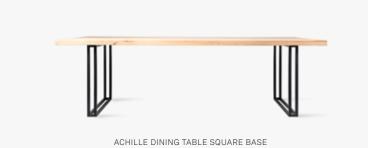

# VINCENT SHEPPARD



# ACHILLE COLLECTION

PRODUCT DATA SHEET

# ACHILLE DINING TABLE



## DIMENSIONS

#### Square-base



## тор

| material  | rustic solid oak |  |  |
|-----------|------------------|--|--|
| thickness | 4 cm             |  |  |
| edge      | straight edge    |  |  |
| finish    | varnished        |  |  |

## TOP FINISHES



natural oak varnish (brushed) W011

## FRAME

| material | steel                |
|----------|----------------------|
| glides   | felt                 |
| features | 2 mounting positions |
| finish   | powder coated steel  |

# FRAME COLOURS



## TABLE VARIANTS

|                    |       | 1                                    |                |
|--------------------|-------|--------------------------------------|----------------|
| 200x100            |       |                                      |                |
| SQUARE BASE