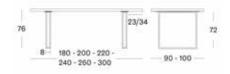

# VINCENT SHEPPARD



# ACHILLE COLLECTION

PRODUCT DATA SHEET

# ACHILLE DINING TABLE



## DIMENSIONS

#### Square-base



## тор

| material  | rustic solid oak |  |  |
|-----------|------------------|--|--|
| thickness | 4 cm             |  |  |
| edge      | straight edge    |  |  |
| finish    | varnished        |  |  |

## TOP FINISHES



natural oak varnish (brushed) W011

## FRAME

| material | steel                |
|----------|----------------------|
| glides   | felt                 |
| features | 2 mounting positions |
| finish   | powder coated steel  |

# FRAME COLOURS



## TABLE VARIANTS

|                    |       | 1                                    |                |
|--------------------|-------|--------------------------------------|----------------|
| 200x100            |       |                                      |                |
| SQUARE BASE        | BLACK | TA0512M003W011