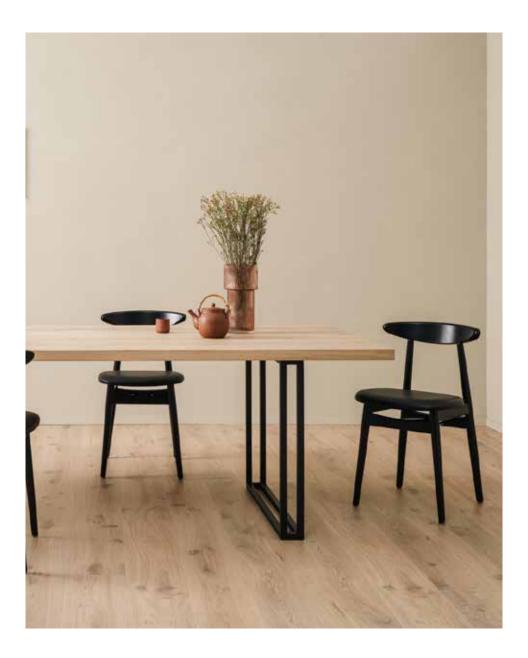

# ACHILLE DINING TABLE

## TABLE VARIANTS

|                    |       | 1                                    |                |
|--------------------|-------|--------------------------------------|----------------|
| 200x100            |       |                                      |                |
| SQUARE BASE        | BLACK | TA0512M003W011                       |                |
| PACKAGE DIMENSIONS |       | L205 W105 H6 cm<br>2x L83 W73 H14 cm |                |
| СВМ                |       | 0.29 m³                              | 10.24 ft³      |
| WEIGHT             |       | 100 kg                               | 220 lb 7.40 oz |

#### SEATING POSSIBILITIES