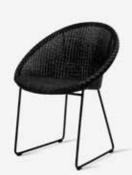

### JOE DINING CHAIR

JOE OAK BASE

JOE BLACK SLED BASE

#### JOE

| frame        | solid oak, hardwood or steel frame                  |             |  |  |
|--------------|-----------------------------------------------------|-------------|--|--|
| frame finish | varnished, brushed or powder coated                 |             |  |  |
| seat         | lloyd loom upholstery                               |             |  |  |
| seat finish  | 27 colours, see lloyd loom data sheet for more info |             |  |  |
| glides       | oak base                                            | white nylon |  |  |
|              | black sled base                                     | black nylon |  |  |