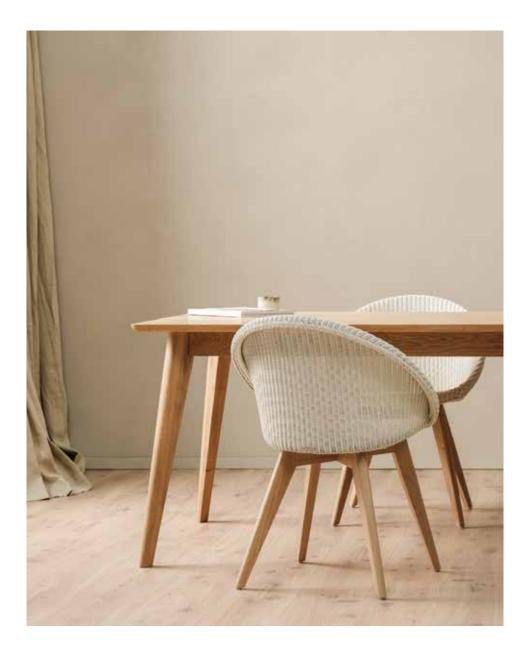

### JOE DINING CHAIR

JOE OAK BASE

JOE BLACK SLED BASE

#### JOE

| frame        | solid oak, hardwood or steel frame                  |             |  |  |
|--------------|-----------------------------------------------------|-------------|--|--|
| frame finish | varnished, brushed or powder coated                 |             |  |  |
| seat         | lloyd loom upholstery                               |             |  |  |
| seat finish  | 27 colours, see lloyd loom data sheet for more info |             |  |  |
| glides       | oak base                                            | white nylon |  |  |
|              | black sled base                                     | black nylon |  |  |

#### DIMENSIONS