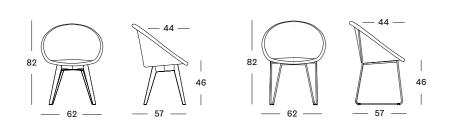

| P023 | P079 | ANY RAL |

#### FRAME COLOURS



#### DIMENSIONS



#### VARIANTS

| DINING CHAIR    | ITEM CODE  | FINISH PACKAGE DIME       |              | ENSION (cm/inch) | CBM (m³/ft³) |       | WEIGHT (kg/lb) |       |
|-----------------|------------|---------------------------|--------------|------------------|--------------|-------|----------------|-------|
| oak base        | DC0380W011 | natural varnished oak     | 61 x 90 x 65 | 24 x 35.4 x 25.6 | 0.36         | 12,49 | 10.40          | 22.93 |
| black sled base | DC0383M304 | black powder coated steel | 61 x 90 x 65 | 24 x 35.4 x 25.6 | 0.36         | 12,49 | 10.40          | 22.93 |

#### MAINTENANCE AND CARE

#### LLOYD LOOM

Both our indoor and outdoor Lloyd Loom furniture can easily be maintained with a moist towel and some natural, mild soap.

In order to be able to use Lloyd Loom for o