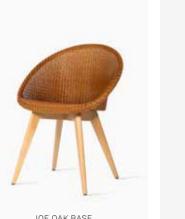

### JOE DINING CHAIR

JOE OAK BASE

JOE BLACK SLED BASE

#### JOE

| frame        | solid oak, hardwood or steel frame                  |             |  |  |
|--------------|-----------------------------------------------------|-------------|--|--|
| frame finish | varnished, brushed or powder coated                 |             |  |  |
| seat         | lloyd loom upholstery                               |             |  |  |
| seat finish  | 27 colours, see lloyd loom data sheet for more info |             |  |  |
| glides       | oak base                                            | white nylon |  |  |
|              | black sled base                                     | black nylon |  |  |