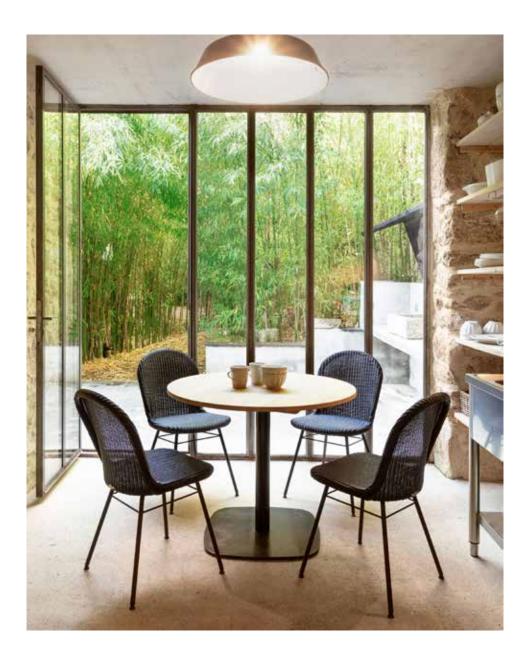

# VINCENT SHEPPARD



# YANN DINING CHAIRS

PRODUCT DATA SHEET

## YANN DINING CHAIR





#### YANN

| frame        | solid oak or steel frame                            |             |  |  |  |  |
|--------------|-----------------------------------------------------|-------------|--|--|--|--|
| frame finish | varnished or powder coated                          |             |  |  |  |  |
| seat         | lloyd loom upholstery                               |             |  |  |  |  |
| seat finish  | 26 colours, see lloyd loom data sheet for more info |             |  |  |  |  |
| glides       | oak base                                            | white nylon |  |  |  |  |
|              | black steel a base                                  | black nylon |  |  |  |  |

see fabric data sheet for more info

46