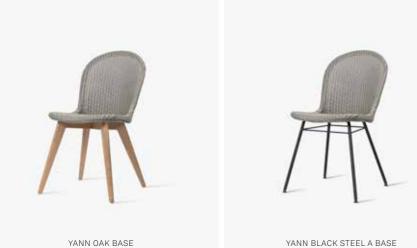

#### YANN

| frame        | solid oak or steel frame                            |             |  |  |  |  |
|--------------|-----------------------------------------------------|-------------|--|--|--|--|
| frame finish | varnished or powder coated                          |             |  |  |  |  |
| seat         | lloyd loom upholstery                               |             |  |  |  |  |
| seat finish  | 26 colours, see lloyd loom data sheet for more info |             |  |  |  |  |
| glides       | oak base                                            | white nylon |  |  |  |  |
|              | black steel a base                                  | black nylon |  |  |  |  |

#### FRAME COLOURS