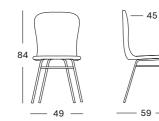

|             |  |  |  |  |
|--------------|-----------------------------------------------------|-------------|--|--|--|--|
| frame finish | varnished or powder coated                          |             |  |  |  |  |
| seat         | lloyd loom upholstery                               |             |  |  |  |  |
| seat finish  | 26 colours, see lloyd loom data sheet for more info |             |  |  |  |  |
| glides       | oak base                                            | white nylon |  |  |  |  |
|              | black steel a base                                  | black nylon |  |  |  |  |

see fabric data sheet for more info

46

### LLOYD LOOM COLOURS



#### FRAME COLOURS



#### DIMENSIONS

CUSHION

removable

foam

fabrics



2 cm polyether

yes



#### VARIANTS

| DINING CHAIR | ITEM CODE  | FINISH PACKAGE DIMENSION (cm/inch) |               | NSION (cm/inch) | CBM (m³/ft³) |       | WEIGHT (kg/lb) |       |
|--------------|------------|------------------------------------|---------------|-----------------|--------------|-------|----------------|-------|
| oak base     | DC0680W011 | natural varnished oak              | 56 x 100 x 74 | 22 x 39 x 29    | 0.41         | 14.63 | 14             | 30.86 |
| steel a base | DC0680M003 | black powder coated steel          | 56 x 100 x 74 | 22 x 39 x 29    | 0.41         | 14.63 | 14             | 30.86 |

### MAINTENANCE AND CARE

#### LLOYD LOOM

Both our indoor and outdoor Lloyd Loom furniture can easily be maintained with a moist towel and some natural, mild soap.

In order to be able