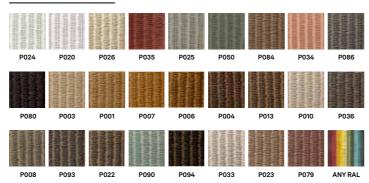

### LLOYD LOOM COLOURS

#### YANN

| frame        | solid oak or steel frame                            |             |  |  |  |  |
|--------------|-----------------------------------------------------|-------------|--|--|--|--|
| frame finish | varnished or powder coated                          |             |  |  |  |  |
| seat         | lloyd loom upholstery                               |             |  |  |  |  |
| seat finish  | 26 colours, see lloyd loom data sheet for more info |             |  |  |  |  |
| glides       | oak base                                            | white nylon |  |  |  |  |
|              | black steel a base                                  | black nylon |  |  |  |  |