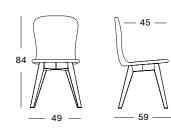

d oak or steel frame                            |             |  |  |  |  |
|--------------|-----------------------------------------------------|-------------|--|--|--|--|
| frame finish | varnished or powder coated                          |             |  |  |  |  |
| seat         | lloyd loom upholstery                               |             |  |  |  |  |
| seat finish  | 26 colours, see lloyd loom data sheet for more info |             |  |  |  |  |
| glides       | oak base                                            | white nylon |  |  |  |  |
|              | black steel a base                                  | black nylon |  |  |  |  |

see fabric data sheet for more info

46

### LLOYD LOOM COLOURS



#### FRAME COLOURS



#### DIMENSIONS

CUSHION

removable

foam

fabrics



2 cm polyether

yes



#### VARIANTS

| DINING CHAIR | ITEM CODE  | FINISH PACKAGE DIMENSION (cm/inch) |               | NSION (cm/inch) | CBM (m³/ft³) |       | WEIGHT (kg/lb) |       |
|--------------|------------|------------------------------------|---------------|-----------------|--------------|-------|----------------|-------|
| oak base     | DC0680W011 | natural varnished oak              | 56 x 100 x 74 | 22 x 39 x 29    | 0.41         | 14.63 | 14             | 30.86 |
| steel a base | DC0680M003 | black powder coated steel          | 56 x 100 x 74 | 22 x 39 x 29    | 0.41         | 14.63 | 14             | 30.86 |

### MAINTENANCE AND CARE

#### LLOYD LOOM

Both our indoor and outdoor Lloyd Loom furniture can easily be maintained with a moist towel and some natural, mild soap