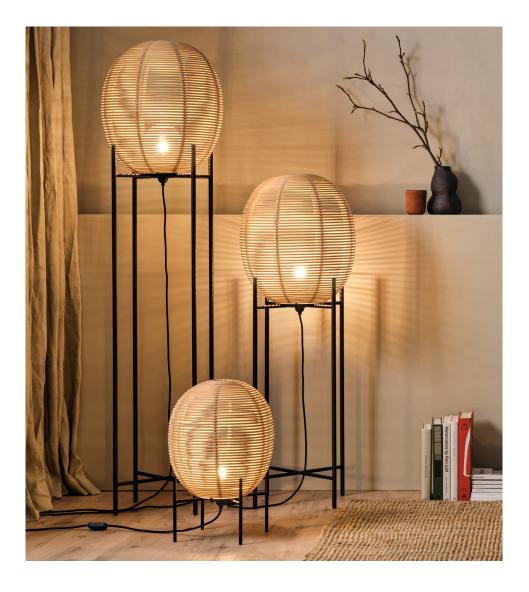

## VINCENT SHEPPARD



# SARI FLOOR LAMPS

PRODUCT DATA SHEET

### SARI FLOOR LAMPS



#### SARI

| frame    | powder coated steel                        |
|----------|--------------------------------------------|
| cover    | natural rattan                             |
| cable    | 2,5m black fabric covered electrical cable |
| features | foot switch or hand switch (small)         |
| bulb     | G125 6W E27 led included                   |
| kelvin   | 2700 K                                     |
| lumen    | 720 Lm                                     |
| dimmable | no                                         |

#### DIMENSIONS



Rattan is a very flexible material with distinct characteristics, thus allowing to create beautiful, unique and solely handcrafted designs with it.

It's therefore no wonder that ra