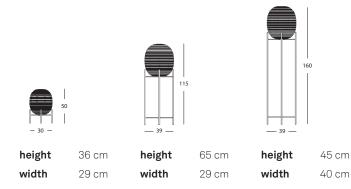

#### DIMENSIONS

Rattan is a very flexible material with distinct characteristics, thus allowing to create beautiful, unique and solely handcrafted designs with it.

It's therefore no wonder that rattan is one of the favourite materials at Vincent Sheppard to work with.