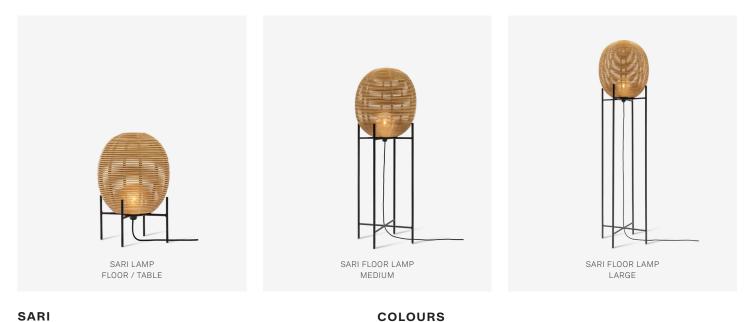

### SARI FLOOR LAMPS

#### SARI

| frame    | powder coated steel                        |
|----------|--------------------------------------------|
| cover    | natural rattan                             |
| cable    | 2,5m black fabric covered electrical cable |
| features | foot switch or hand switch (small)         |
| bulb     | G125 6W E27 led included                   |
| kelvin   | 2700 K                                     |
| lumen    | 720 Lm                                     |
| dimmable | no                                         |

#### VARIANTS

| VIVI PLANT STAND       | ITEM CODE | FINISH                   | PACKAGE DIMENSION (cm/inch) |              | CBM (m³/ft³) |   | WEIGHT (kg/lb) |    |
|------------------------|-----------|--------------------------|-----------------------------|--------------|--------------|---|----------------|----|
| sari floor/table lamp  | LA017     | natural varnished rattan | 48 x 95 x 50                | 19 x 37 x 20 | 0.23         | 8 | 13.6           | 30 |
| sari floor lamp medium | LA018     | natural varnished rattan | 48 x 95 x 50                | 19 x 37 x 20 | 0.23         | 8 | 13.6           | 30 |
| sari floor lamp large  | LA019     | natural varnished rattan | 48 x 95 x 50                | 19 x 37 x 20 | 0.23         | 8 | 13.6           | 30 |