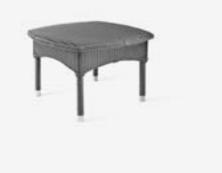

# VINCENT SHEPPARD



# DOVILE COLLECTION

PRODUCT DATA SHEET

# DOVILE COLLECTION



DOVILE DINING CHAIR



DOVILE LOUNGE CHAIR



DOVILE SUNLOUNGER WITH ARMS



DOVILE COFFEE TABLE



DOVILE SIDE TABLE





DOVILE LOUNGE 2S

DOVILE LOUNGE 3S

3

# DOVILE COLLECTION



DOVILE FOOTREST

## DOVILE COLLECTION

## DOVILE

| frame       | aluminium            |
|-------------|----------------------|
| weave       | outdoor Lloyd loom   |
| weave color | outdoor loom colours |
| glides      | white nylon          |
| glass       | tempered glass       |

#### MAINTENANCE AND CARE

#### OUTDOOR LLOYD LOOM

Lloyd Loom weave is made from twisted Kraft paper on the one hand, and Kraft paper spun around a steel wire on the other hand.

Our outdoor Lloyd Loom models can simply be left outside, although we recommend storing them inside during cold or rainy periods.

Both our indoor and outdoor Lloyd Loom furniture can easily be maintained with a moist towel and some natural, mild s