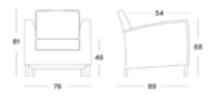

natural, mild soap.

#### ALUMINIUM

Aluminium has a self-protective layer, which prevents corrosion and makes this material very suitable for outdoor applications.

On top of that, it is super easy to maintain. A quick wash with a non-foaming mild detergent every now and then is all it needs!

#### DIMENSIONS

#### DINING CHAIR



#### LOUNGE SOFA 2S



#### COFFEE TABLE

4







## COLOURS



#### CUSHION



| removable | yes (except quilted sunlounger)     |  |  |
|-----------|-------------------------------------|--|--|
| fabrics   | see fabric data sheet for more info |  |  |

### **PROTECTIVE COVERS**

| dining chair   | PC001 |
|----------------|-------|
| lounge chair   | PC002 |
| lounge sofa 2S | PC003 |
| lounge sofa 3S | PC006 |
|                |       |

#### LOUNGE CHAIR



#### LOUNGE SOFA 3S



#### SIDE TABLE



#### FOOTREST



### IN THIS COLLECTION

| DOVILE               | ITEM CODE | FINISH             |
|----------------------|-----------|--------------------|
| dinning chair        | GD122     | Outdoor lloyd loom |
| lounge chair         | GC124     | Outdoor lloyd loom |
| lounge sofa 2S       | GC132     | Outdoor lloyd loom |
| lounge sofa 3S       | GC133     | Outdoor lloyd loom |
| sunlounger with arms | GC120     | Outdoor lloyd loom |
| side table           | GT020     | Outdoor lloyd loom |
| coffee table         | GT009     | Outdoor lloyd loom |
| footrest             | GC129     | Outdoor lloyd loom |

5

## DOVILE COLLECTION

PACKAGE DIMENSION (cm/inch)

CBM (m³/ft³)

WEIGHT (kg/lb)