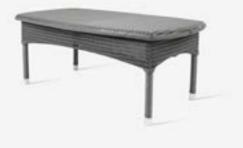

# VINCENT SHEPPARD



# DOVILE COLLECTION

PRODUCT DATA SHEET

# DOVILE COLLECTION



DOVILE DINING CHAIR



DOVILE LOUNGE CHAIR



DOVILE SUNLOUNGER WITH ARMS



DOVILE COFFEE TABLE



DOVILE SIDE TABLE





DOVILE LOUNGE 2S

DOVILE LOUNGE 3S

3

# DOVILE COLLECTION



DOVILE FOOTREST

## DOVILE COLLECTION

## DOVILE

| frame       | aluminium            |
|-------------|----------------------|
| weave       | outdoor Lloyd loom   |
| weave color | outdoor loom colours |
| glides      | white nylon          |
| glass       | tempered glass       |

#### MAINTENANCE AND CARE

#### OUTDOOR LLOYD LOOM

Lloyd Loom weave is made from twisted Kraft paper on the one hand, and Kraft paper spun around a steel wire on the other hand.

Our outdoor Lloyd Loom models can simply be left outside, although we recommend storing them inside during cold or rainy periods.

Both our indoor and outdoor Lloyd Loom furniture can easily be maintained with a moist towel a