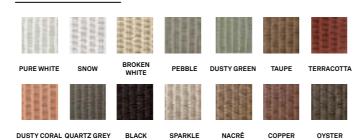

## COLOURS

#### CUSHION

| removable | yes (except quilted sunlounger)     |  |  |
|-----------|-------------------------------------|--|--|
| fabrics   | see fabric data sheet for more info |  |  |