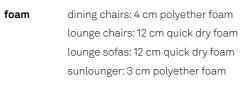

## DOVILE

| frame       | aluminium            |
|-------------|----------------------|
| weave       | outdoor Lloyd loom   |
| weave color | outdoor loom colours |
| glides      | white nylon          |
| glass       | tempered glass       |