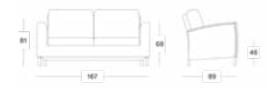

| tempered glass       |

#### MAINTENANCE AND CARE

#### OUTDOOR LLOYD LOOM

Lloyd Loom weave is made from twisted Kraft paper on the one hand, and Kraft paper spun around a steel wire on the other hand.

Our outdoor Lloyd Loom models can simply be left outside, although we recommend storing them inside during cold or rainy periods.

Both our indoor and outdoor Lloyd Loom furniture can easily be maintained with a moist towel and some natural, mild soap.

#### ALUMINIUM

Aluminium has a self-protective layer, which prevents corrosion and makes this material very suitable for outdoor applications.

On top of that, it is super easy to maintain. A quick wash with a non-foaming mild detergent every now and then is all it needs!

#### DIMENSIONS

#### DINING CHAIR



#### LOUNGE SOFA 2S



#### COFFEE TABLE

4







## COLOURS



#### CUSHION



| removable | yes (except quilted sunlounger)     |  |  |
|-----------|-------------------------------------|--|--|
| fabrics   | see fabric data sheet for more info |  |  |

### **PROTECTIVE COVERS**

| dining chair   | PC001 |
|----------------|-------|
| lounge chair   | PC002 |
| lounge sofa 2S | PC003 |
| lounge sofa 3S | PC006 |
|                |       |

#### LOUNGE CHAIR



#### LOUNGE SOFA 3S



#### SIDE TABLE



#### FOOTREST



### IN THIS COLLECTION

| DOVILE               | ITEM CODE | FINISH             |
|----------------------|-----------|--------------------|
| dinning chair        | GD122     | Outdoor lloyd loom |
| lounge chair         | GC124     | Outdoor lloyd loom |
| lounge sofa 2S       | GC132     | Ou