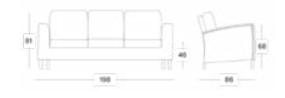

### ALUMINIUM

Aluminium has a self-protective layer, which prevents corrosion and makes this material very suitable for outdoor applications.

On top of that, it is super easy to maintain. A quick wash with a non-foaming mild detergent every now and then is all it needs!

#### DIMENSIONS

#### DINING CHAIR



#### LOUNGE SOFA 2S



#### COFFEE TABLE

4







## COLOURS



#### CUSHION



| removable | yes (except quilted sunlounger)     |  |  |
|-----------|-------------------------------------|--|--|
| fabrics   | see fabric data sheet for more info |  |  |

### **PROTECTIVE COVERS**

| dining chair   | PC001 |
|----------------|-------|
| lounge chair   | PC002 |
| lounge sofa 2S | PC003 |
| lounge sofa 3S | PC006 |
|                |       |

#### LOUNGE CHAIR



#### LOUNGE SOFA 3S



#### SIDE TABLE



#### FOOTREST



### IN THIS COLLECTION

| DOVILE               | ITEM CODE | FINISH             |
|----------------------|-----------|--------------------|
| dinning chair        | GD122     | Outdoor lloyd loom |
| lounge chair         | GC124     | Outdoor lloyd loom |
| lounge sofa 2S       | GC132     | Outdoor lloyd loom |
| lounge sofa 3S       | GC133     | Outdoor lloyd loom |
| sunlounger with arms | GC120     | Outdoor lloyd loom |
| side table           | GT020     | Outdoor lloyd loom |
| coffee table         | GT009     | Outdoor lloyd loom |
| footrest             | GC129     | Outdoor lloyd loom |

5

## DOVILE COLLECTION

PACKAGE DIMENSION (cm/inch)

CBM (m³/ft³)

WEIGHT (kg/lb)