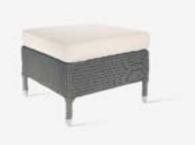

# VINCENT SHEPPARD



# DOVILE COLLECTION

PRODUCT DATA SHEET

# DOVILE COLLECTION



DOVILE DINING CHAIR



DOVILE LOUNGE CHAIR



DOVILE SUNLOUNGER WITH ARMS



DOVILE COFFEE TABLE



DOVILE SIDE TABLE





DOVILE LOUNGE 2S

DOVILE LOUNGE 3S

3

# DOVILE COLLECTION



DOVILE FOOTREST

## DOVILE COLLECTION

## DOVILE

| frame       | aluminium            |
|-------------|----------------------|
| weave       | outdoor Lloyd loom   |
| weave color | outdoor loom colours |
| glides      | white nylon          |
| glass       | tempered glass       |

#### MAINTENANCE AND CARE

#### OUTDOOR LLOYD LOOM

Lloyd Loom weave is made from twisted Kraft paper on the one hand, and Kraft paper spun around a steel wire on the other hand.

Our outdoor Lloyd Loom models can simply be left outside, although we recommend storing them inside during cold or rainy periods.

Both our indoor and outdoor Lloyd Loom furniture can easily be maintained with a moist towel and some natural, mild soap.

#### ALUMINIUM

Aluminium has a self-protective layer, which prevents corrosion