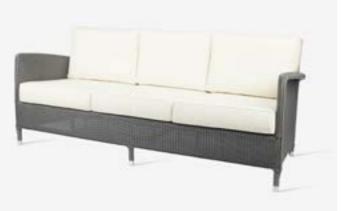

# VINCENT SHEPPARD



# DOVILE COLLECTION

PRODUCT DATA SHEET

# DOVILE COLLECTION



DOVILE DINING CHAIR



DOVILE LOUNGE CHAIR



DOVILE SUNLOUNGER WITH ARMS



DOVILE COFFEE TABLE



DOVILE SIDE TABLE





DOVILE LOUNGE 2S

DOVILE LOUNGE 3S

3

# DOVILE COLLECTION



DOVILE FOOTREST

## DOVILE COLLECTION

## DOVILE

| frame       | aluminium            |
|-------------|----------------------|
| weave       | outdoor Lloyd loom   |
| weave color | outdoor loom colours |
| glides      | white nylon          |
| glass       | tempered glass       |

#### MAINTENANCE AND CARE

#### OUTDOOR LLOYD LOOM

Lloyd Loom weave is made from twisted Kraft paper on the one hand, and Kraft paper spun around a steel wire on the other hand.

Our outdoor Lloyd Loom models can simply be left outside, although we recommend storing them inside during cold or rainy periods.

Both our indoor and outdoor Lloyd Loom furniture can easily be maintained with a moist towel and some natural, mild soap.

#### ALUMINIUM

A