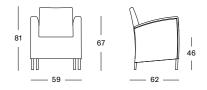

lon          |
| glass       | tempered glass       |

#### MAINTENANCE AND CARE

#### OUTDOOR LLOYD LOOM

Lloyd Loom weave is made from twisted Kraft paper on the one hand, and Kraft paper spun around a steel wire on the other hand.

Our outdoor Lloyd Loom models can simply be left outside, although we recommend storing them inside during cold or rainy periods.

Both our indoor and outdoor Lloyd Loom furniture can easily be maintained with a moist towel and some natural, mild soap.

#### ALUMINIUM

Aluminium has a self-protective layer, which prevents corrosion and makes this material very suitable for outdoor applications.

On top of that, it is super easy to maintain. A quick wash with a non-foaming mild detergent every now and then is all it needs!

#### DIMENSIONS

#### DINING CHAIR



#### LOUNGE SOFA 2S



#### COFFEE TABLE

4







## COLOURS



#### CUSHION



| removable | yes (except quilted sunlounger)     |  |  |
|-----------|-------------------------------------|--|--|
| fabrics   | see fabric data sheet for more info |  |  |

### **PROTECTIVE COVERS**

| dining chair   | PC001 |
|----------------|-------|
| lounge chair   | PC002 |
| lounge sofa 2S | PC003 |
| lounge sofa 3S | PC006 |
|                |       |

#### LOUNGE CHAIR



#### LOUNGE SOFA 3S



#### SIDE TABLE



#### FOOTREST



### IN THIS COLLECTION

| DOVILE               | ITEM CODE | FINISH             |
|----------------------|-----------|--------------------|
| dinning chair        | GD122     | Outdoor lloyd loom |
| lounge chair         | GC124     | Outdoor lloyd loom |
| lounge sofa 2S