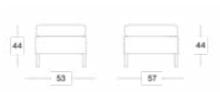

protective layer, which prevents corrosion and makes this material very suitable for outdoor applications.

On top of that, it is super easy to maintain. A quick wash with a non-foaming mild detergent every now and then is all it needs!

#### DIMENSIONS

#### DINING CHAIR



#### LOUNGE SOFA 2S



#### COFFEE TABLE

4







## COLOURS



#### CUSHION



| removable | yes (except quilted sunlounger)     |  |  |
|-----------|-------------------------------------|--|--|
| fabrics   | see fabric data sheet for more info |  |  |

### **PROTECTIVE COVERS**

| dining chair   | PC001 |
|----------------|-------|
| lounge chair   | PC002 |
| lounge sofa 2S | PC003 |
| lounge sofa 3S | PC006 |
|                |       |

#### LOUNGE CHAIR



#### LOUNGE SOFA 3S



#### SIDE TABLE



#### FOOTREST



### IN THIS COLLECTION

| DOVILE               | ITEM CODE | FINISH             |
|----------------------|-----------|--------------------|
| dinning chair        | GD122     | Outdoor lloyd loom |
| lounge chair         | GC124     | Outdoor lloyd loom |
| lounge sofa 2S       | GC132     | Outdoor lloyd loom |
| lounge sofa 3S       | GC133     | Outdoor lloyd loom |
| sunlounger with arms | GC120     | Outdoor lloyd loom |
| side table           | GT020     | Outdoor lloyd loom |
| coffee table         | GT009     | Outdoor lloyd loom |
| footrest             | GC129     | Outdoor lloyd loom |

5

## DOVILE COLLECTION

PACKAGE DIMENSION (cm/inch)

CBM (m³/ft³)

WEIGHT (kg/lb)