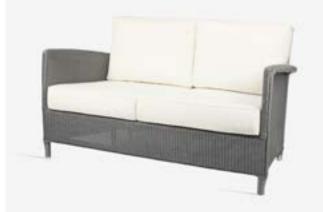

# VINCENT SHEPPARD



# DOVILE COLLECTION

PRODUCT DATA SHEET

# DOVILE COLLECTION



DOVILE DINING CHAIR



DOVILE LOUNGE CHAIR



DOVILE SUNLOUNGER WITH ARMS



DOVILE COFFEE TABLE



DOVILE SIDE TABLE





DOVILE LOUNGE 2S

DOVILE LOUNGE 3S

3

# DOVILE COLLECTION



DOVILE FOOTREST

## DOVILE COLLECTION

## DOVILE

| frame       | aluminium            |
|-------------|----------------------|
| weave       | outdoor Lloyd loom   |
| weave color | outdoor loom colours |
| glides      | white nylon          |
| glass       | tempered glass       |

#### MAINTENANCE AND CARE

#### OUTDOOR LLOYD LOOM

Lloyd Loom weave is made from twisted Kraft paper on the one hand, and Kraft paper spun around a steel wire on the other hand.

Our outdoor Lloyd Loom models can simply be left outside, although we recommend storing them inside during cold or rainy periods.

Both our indoor and outdoor Lloyd Loom furniture can easily be maintained with a moist towel and some natural, mild soap.

#### ALUMINIUM