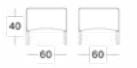

inium has a self-protective layer, which prevents corrosion and makes this material very suitable for outdoor applications.

On top of that, it is super easy to maintain. A quick wash with a non-foaming mild detergent every now and then is all it needs!

#### DIMENSIONS

#### DINING CHAIR



#### LOUNGE SOFA 2S



#### COFFEE TABLE

4







## COLOURS



#### CUSHION



| removable | yes (except quilted sunlounger)     |  |  |
|-----------|-------------------------------------|--|--|
| fabrics   | see fabric data sheet for more info |  |  |

### **PROTECTIVE COVERS**

| dining chair   | PC001 |
|----------------|-------|
| lounge chair   | PC002 |
| lounge sofa 2S | PC003 |
| lounge sofa 3S | PC006 |
|                |       |

#### LOUNGE CHAIR



#### LOUNGE SOFA 3S



#### SIDE TABLE



#### FOOTREST



### IN THIS COLLECTION

| DOVILE               | ITEM CODE | FINISH             |
|----------------------|-----------|--------------------|
| dinning chair        | GD122     | Outdoor lloyd loom |
| lounge chair         | GC124     | Outdoor lloyd loom |
| lounge sofa 2S       | GC132     | Outdoor lloyd loom |
| lounge sofa 3S       | GC133     | Outdoor lloyd loom |
| sunlounger with arms | GC120     | Outdoor lloyd loom |
| side table           | GT020     | Outdoor lloyd loom |
| coffee table         | GT009     | Outdoor lloyd loom |
| footrest             | GC129     | Outdoor lloyd loom |

5

## DOVILE COLLECTION

PACKAGE DIMENSION (cm/inch)

CBM (m³/ft³)

WEIGHT (kg/lb)