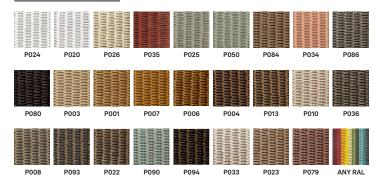

NEVADA HEADBOARD | ITEM CODE | FINISH             | PACKAGE DIME   | NSION (cm/inch) | <b>CBM</b> (m <sup>3</sup> /f | ft³)     | WEIGHT | (kg/lb) |
|------------------|-----------|--------------------|----------------|-----------------|-------------------------------|----------|--------|---------|
| headboard 174    | HB032     | painted lloyd loom | 14 x 179 x 104 | 6 x 70 x 41     | 0.26 m³                       | 9.2 ft³  | 22 kg  | 48 lb   |
| headboard 184    | HB012     | painted lloyd loom | 10 x 188 x 103 | 4 x 74 x 41     | 0.19 m³                       | 6.84 ft³ | 26 kg  | 57 lb   |
| headboard 204    | HB022     | painted lloyd loom | 10 x 204 x 105 | 4 x 80 x 41     | 0.21 m³                       | 7.6 ft³  | 30 kg  | 66 lb   |

### LLOYD LOOM COLOURS

MAINTENANCE AND CARE