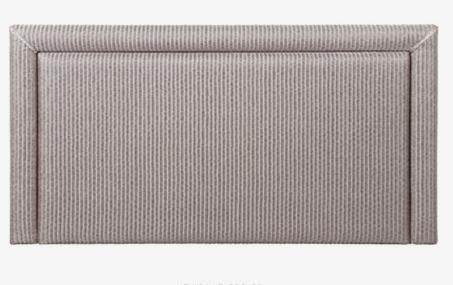

## NEVADA HEADBOARD

NEVADA HEADBOARD

#### NEVADA

| frame        | wood frame with lloyd loom upholstery               |                        |  |  |  |
|--------------|-----------------------------------------------------|------------------------|--|--|--|
| frame finish | 27 colours, see lloyd loom data sheet for more info |                        |  |  |  |
| size         | nevada headboard                                    | suitable for bed frame |  |  |  |
|              | 174                                                 | 140/150                |  |  |  |
|              | 184                                                 | 160                    |  |  |  |
|              | 204                                                 | 180                    |  |  |  |