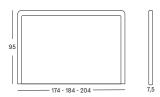

#### DIMENSIONS

| height | 95 cm          |
|--------|----------------|
| width  | 174/184/204 cm |
| depth  | 7,5 cm         |