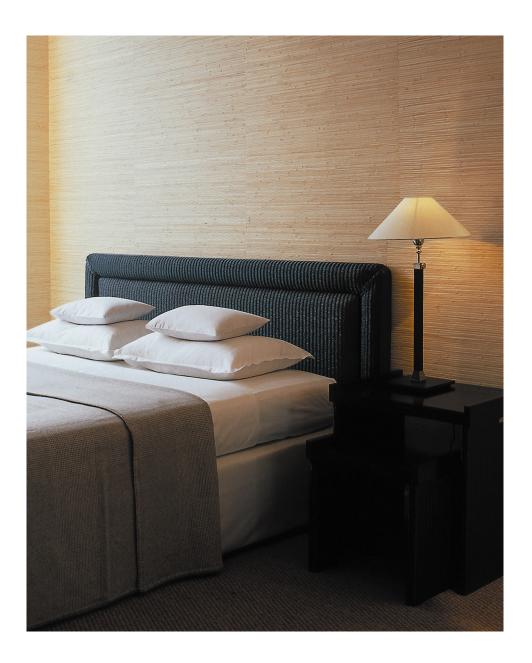

## NEVADA HEADBOARD

NEVADA HEADBOARD

#### NEVADA

| frame        | wood frame with lloyd loom upholstery               |                        |  |  |  |
|--------------|-----------------------------------------------------|------------------------|--|--|--|
| frame finish | 27 colours, see lloyd loom data sheet for more info |                        |  |  |  |
| size         | nevada headboard                                    | suitable for bed frame |  |  |  |
|              | 174                                                 | 140/150                |  |  |  |
|              | 184                                                 | 160                    |  |  |  |
|              | 204                                                 | 180                    |  |  |  |