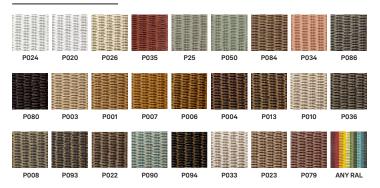

### LUCA

| frame        | wood frame with lloyd loom upholstery               |                        |  |  |
|--------------|-----------------------------------------------------|------------------------|--|--|
| frame finish | 27 colours, see lloyd loom data sheet for more info |                        |  |  |
| size         | luca headboard                                      | suitable for bed frame |  |  |
|              | 158                                                 | 140/150                |  |  |
|              | 168                                                 | 160                    |  |  |
|              | 188                                                 | 180                    |  |  |

### LLOYD LOOM COLOURS