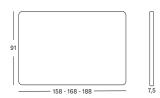

#### DIMENSIONS

| height | 91 cm          |
|--------|----------------|
| width  | 158/168/188 cm |
| depth  | 7,5 cm         |

HB013

HB023