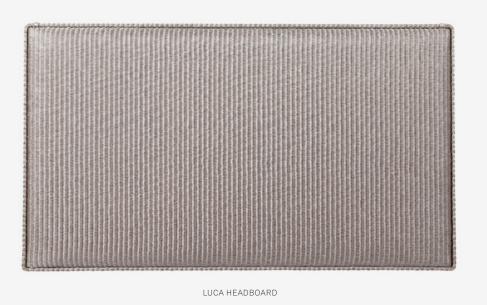

# LUCA HEADBOARD

PRODUCT DATA SHEET

## LUCA HEADBOARD

### LUCA

| frame        | wood frame with lloyd loom upholstery               |                        |  |  |
|--------------|-----------------------------------------------------|------------------------|--|--|
| frame finish | 27 colours, see lloyd loom data sheet for more info |                        |  |  |
| size         | luca headboard                                      | suitable for bed frame |  |  |
|              | 158                                                 | 140/150                |  |  |
|              | 168                                                 | 160                    |  |  |
|              | 188                                                 | 180                    |  |  |