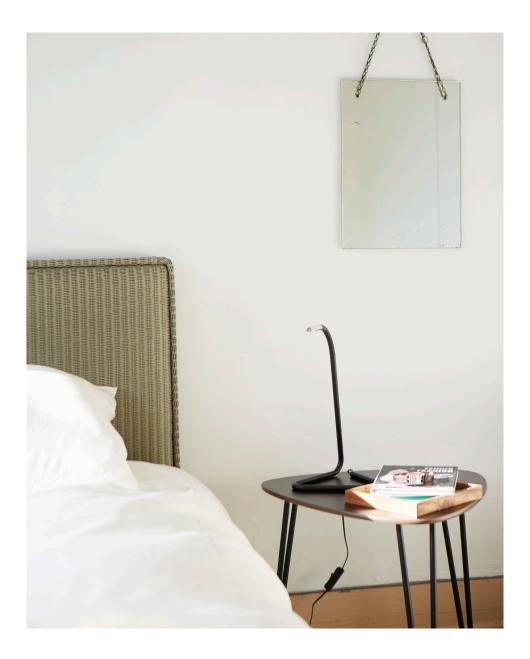

## LUCA HEADBOARD

### LUCA

| frame        | wood frame with lloyd loom upholstery               |                        |  |  |
|--------------|-----------------------------------------------------|------------------------|--|--|
| frame finish | 27 colours, see lloyd loom data sheet for more info |                        |  |  |
| size         | luca headboard                                      | suitable for bed frame |  |  |
|              | 158                                                 | 140/150                |  |  |
|              | 168                                                 | 160                    |  |  |
|              | 188                                                 | 180                    |  |  |