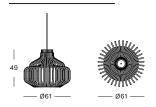

# VINCENT SHEPPARD



# ENDLESS PENDANT

PRODUCT DATA SHEET





# **ENDLESS PENDANT**

material rattan

**cable** 2,5 m fabric covered electrical cable

**bulb** G125 6W E27 led included

kelvin 2700 K lumen 720 Lm dimmable no

**certificate** IEC 60598-1:2014, IEC 60598-1:2014/AMD1:2017,

IEC 60598-2-1:1979, IEC 60598-2-1:1979:AMD1:1987

**pendant** pure natural white fabric cable

black black fabric nylon

#### **DIMENSIONS**



height 49 cmwidth 61 cm

### **FRAME COLOURS**



# **MAINTENANCE AND CARE**

#### **RATTAN**

Rattan is a very flexible material with distinct characteristics, thus allowing to create beautiful, unique and solely handcrafted designs with it.

It's therefore no wonder that rattan is one of the favourite materials at Vincent Sheppard to work with.

As a bonus, rattan is easy to maintain: clean it every now and then with a moist towel and some natural soap, and you'll be able to enjoy it for many years to come!

#### **VARIANTS**

| LIGHT FIXTURE        | ITEM CODE | FINISH                   | PACKAGE DIMENSION (cm/inch) |              | CBM (m³/ft³) |      | WEIGHT (kg/lb) |      |
|----------------------|-----------|--------------------------|-----------------------------|--------------|