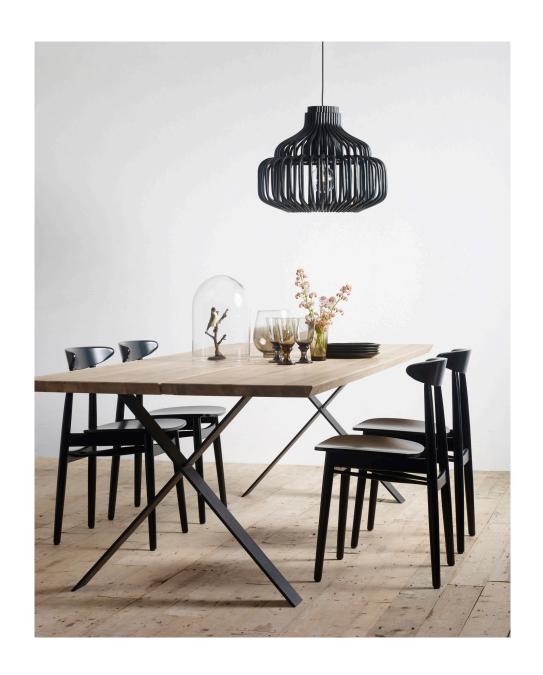

# **ENDLESS PENDANT**

material rattan

**cable** 2,5 m fabric covered electrical cable

**bulb** G125 6W E27 led included

kelvin 2700 K lumen 720 Lm dimmable no

**certificate** IEC 60598-1:2014, IEC 60598-1:2014/AMD1:2017,

### **FRAME COLOURS**