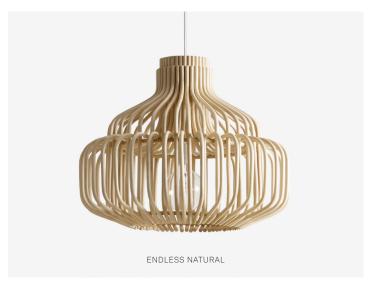

#### **VARIANTS**

| LIGHT FIXTURE        | ITEM CODE | FINISH                   | PACKAGE DIMENSION (cm/inch) |              | CBM (m³/ft³) |      | WEIGHT (kg/lb) |      |
|----------------------|-----------|--------------------------|-----------------------------|--------------|--------------|------|----------------|------|
| endless pure natural | LA006I204 | natural varnished rattan | 57 x 66 x 66                | 22 x 26 x 26 | 0.25         | 8.77 | 4              | 8.82 |
| endless black        | LA006I202 | black stained rattan     | 57 x 66 x 66                | 22 x 26 x 26 | 0.25         | 8.77 | 4              | 8.82 |