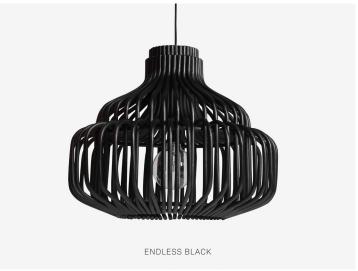

#### **VARIANTS**

| LIGHT FIXTURE        | ITEM CODE | FINISH                   | PACKAGE DIMENSION (cm/inch) |              | CBM (m³/ft³) |      | WEIGHT (kg/lb) |      |
|----------------------|-----------|--------------------------|-----------------------------|--------------|--------------|------|----------------|------|
| endless pure natural | LA006I204 | natural varnished rattan | 57 x 66 x 66                | 22 x 26 x 26 | 0.25         | 8.77 | 4              | 8.82 |
| endless black        | LA006I202 | black stained rattan     | 57 x 66 x 66                | 22 x 26 x 26 | 0.25         | 8.77 | 4              | 8.82 |