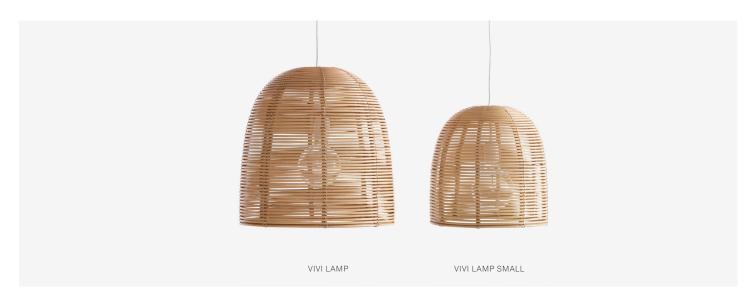

#### **VARIANTS**

| VIVI PENDANT    | ITEM CODE | FINISH       | PACKAGE DIMENSION (cm/inch) |              | CBM (m³/ft³) |      | WEIGHT (kg/lb) |      |
|-----------------|-----------|--------------|-----------------------------|--------------|--------------|------|----------------|------|
| vivi lamp small | LA012     | pure natural | 37 x 37 x 37                | 15 x 15 x 15 | 0.05         | 1.79 | 2.5            | 5.51 |
| vivi lamp       | LA013     | pure natural | 47 x47 x 47                 | 19 x 19 x 19 | 0.19         | 3.67 | 3.5            | 7.72 |