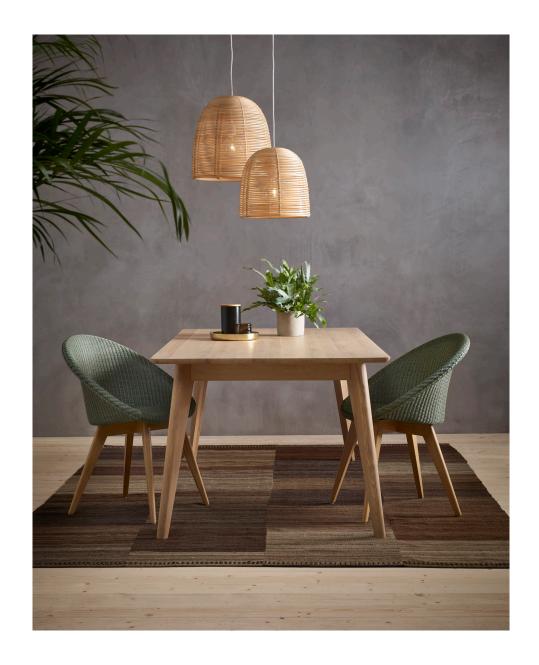

## VIVI PENDANT

PRODUCT DATA SHEET

#### **VIVI PENDANT**

material rattan

**cable** 2,5 m white fabric covered electrical cable

**bulb** G125 6W E27 led included

kelvin 2700 K lumen 720 Lm dimmable no

**certificate** IEC 60598-1:2014, IEC 60598-1:2014/AMD1:2017,