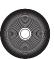

#### **VIVI PENDANT**

material rattan

**cable** 2,5 m white fabric covered electrical cable

**bulb** G125 6W E27 led included

kelvin 2700 K lumen 720 Lm dimmable no

**certificate** IEC 60598-1:2014, IEC 60598-1:2014/AMD1:2017,