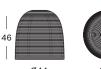

#### **DIMENSIONS**

#### **VARIANTS**

| VIVI PENDANT    | ITEM CODE | FINISH       | PACKAGE DIMENSION (cm/inch) |              | CBM (m³/ft³) |      | WEIGHT (kg/lb) |      |
|-----------------|-----------|--------------|-----------------------------|--------------|--------------|------|----------------|------|
| vivi lamp small | LA012     | pure natural | 37 x 37 x 37                | 15 x 15 x 15 | 0.05         | 1.79 | 2.5            | 5.51 |
| vivi lamp       | LA013     | pure natural | 47 x47 x 47                 | 19 x 19 x 19 | 0.19         | 3.67 | 3.5            | 7.72 |