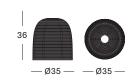

#### **DIMENSIONS**

#### **VARIANTS**

| VIVI PENDANT    | ITEM CODE | FINISH       | PACKAGE DIMENSION (cm/inch) |              | CBM (m³/ft³) |      | WEIGHT (kg/lb) |      |
|-----------------|-----------|--------------|-----------------------------|--------------|--------------|------|----------------|------|
| vivi lamp small | LA012     | pure natural | 37 x 37 x 37                | 15 x 15 x 15 | 0.05         | 1.79 | 2.5            | 5.51 |
| vivi lamp       | LA013     | pure natural | 47 x47 x 47                 | 19 x 19 x 19 | 0.19         | 3.67 | 3.5            | 7.72 |