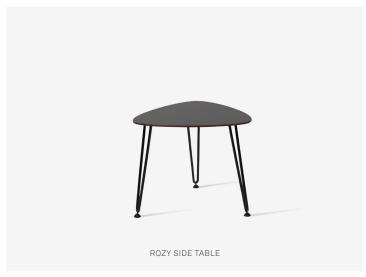

#### ROZY

frame steel

**frame finish** powder coated steel

tophpltop colourblackglidesblack tilting

#### **VARIANTS**

| ROZY         | -<br>ITEM CODE | FINISH    | PACKAGE DIMENSION (cm/inch) |              | CBM (m³/ft³) |       | WEIGHT (kg/lb) |       |
|--------------|----------------|-----------|-----------------------------|--------------|--------------|-------|----------------|-------|
| side table   | GT001M007H055  | black hpl | 48 x 56x 56                 | 19 x 22 x 22 | 0,15         | 5.32  | 9,5            | 20.94 |
| coffee table | GT002M007H055  | black hpl | 38 x 117 x 75               | 15 x 46 x 30 | 0.33         | 11.78 | 11.5           | 29.76 |