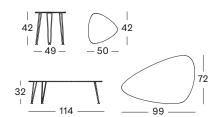

# VINCENT SHEPPARD



## ROZY COLLECTION

PRODUCT DATA SHEET





#### ROZY

frame steel

**frame finish** powder coated steel

tophpltop colourblackglidesblack tilting

### **FRAME FINISH**



#### **DIMENSIONS**



#### **MAINTENANCE AND CARE**

#### SYNTHETIC WEAVE

You can use your HPL side tables inside as well as outside. Dirt does not easily stick to the material, which makes your side tables easy to maintain. Use a damp cloth and water to clean spilled solutions. The quicker you remove them, the easier.

## STEEL

For the outdoor pieces, the steel is always epoxy coated and powder coated to make sure it is protected from all-weather influences.

#### **VARIANTS**

| ROZY         | -<br>ITEM CODE | FINISH    | PACKAGE DIMENSION (cm/inch) |              | CBM (m³/ft³) |       | WEIGHT (kg/lb) |       |
|--------------|----------------|-----------|-----------------------------|--------------|--------------|-------|----------------|-------|
| side table   | GT001M007H055  | black hpl | 48 x 56x 5