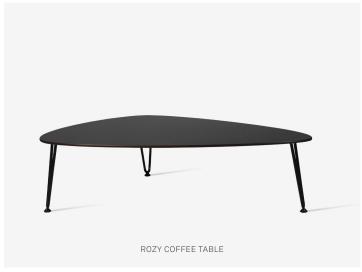

#### ROZY

frame steel

**frame finish** powder coated steel

tophpltop colourblackglidesblack tilting

#### **VARIANTS**

| ROZY         | -<br>ITEM CODE | FINISH    | PACKAGE DIMENSION (cm/inch) |              | CBM (m³/ft³) |       | WEIGHT (kg/lb) |       |
|--------------|----------------|-----------|-----------------------------|--------------|--------------|-------|----------------|-------|
| side table   | GT001M007H055  | black hpl | 48 x 56x 56                 | 19 x 22 x 22 | 0,15         | 5.32  | 9,5            | 20.94 |
| coffee table | GT002M007H055  | black hpl | 38 x 117 x 75               | 15 x 46 x 30 | 0.33         | 11.78 | 11.5           | 29.76 |