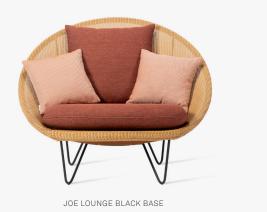

materialcoated to make sure it is protected from all-weather influences.mply bee duringClean your armour with a moist towel and some natural soap!

| JOE               | ITEM CODE  | FINISH                    | PACKAGE DIMENSION (cm/inch) |                    | <b>CBM</b> (m <sup>3</sup> /ft <sup>3</sup> ) |       | WEIGHT (kg/lb) |       |
|-------------------|------------|---------------------------|-----------------------------|--------------------|-----------------------------------------------|-------|----------------|-------|
| cocoon black base | CH0604M003 | black powder coated steel | 82 x 103 x 97               | 32.3 x 40.5 x 38   | 0.82                                          | 28.67 | 14             | 30.87 |
| lounge black base | CH1414M003 | black powder coated steel | 100 x 116 x 103             | 39.3 x 45.7 x 40.6 | 1.19                                          | 41.82 | 15             | 33.08 |