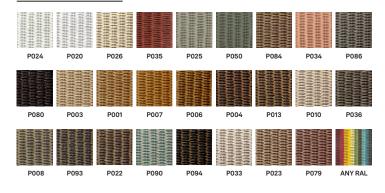

#### LLOYD LOOM COLOURS

Steel is used in our indoor collection as well as our outdoor collection,

mainly for the legs and frames of our furniture pieces.

### FRAME COLOURS

STEEL

26 colours, see lloyd loom data sheet for more info

60x60 cm

40x40 cm