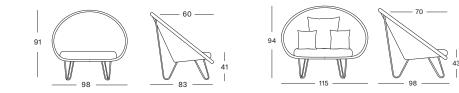

## VINCENT SHEPPARD



# JOE COLLECTION

PRODUCT DATA SHEET





#### LLOYD LOOM COLOURS



Steel is used in our indoor collection as well as our outdoor collection,

mainly for the legs and frames of our furniture pieces.

### FRAME COLOURS



STEEL

#### DIMENSIONS

JOE

frame

seat

glides

foam

frame finish

seat finish

CUSHION

removable

deco cushions

fabrics

steel

yes

lounge chair

black nylon

powder coated steel

lloyd loom upholstery

cocoon: 8 cm High Resilience

lounge: 12 cm High Resilience

see fabric data sheet for more info

recommended deco cushion set for:

1x

2x

26 colours, see lloyd loom data sheet for more info



60x60 cm

40x40 cm

#### MAINTENANCE AND CARE

#### LLOYD LOOM

Both our indoor and outdoor Lloyd Loom furniture can easily be maintained with a moist towel and some natural, mild soap.

In order to be able to use Lloyd Loom for outside furniture as well, a specific technique was developed in order to make the material waterproof. Our outdoor Lloyd Loom models can thus simply be left outside, although we recommend storing them inside during cold or rainy periods.

#### VARIANTS

| well, | For the outdoor pieces, the steel is always galvanized and powder |
|-------|-------------------------------------------------------------------|
| orial | agated to make sure it is protocted from all weather influences   |

materialcoated to make sure it is protected from all-weather influences.mply be