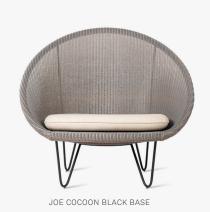

materialcoated to make sure it is protected from all-weather influences.mply bee duringClean your armour with a moist towel and some natural soap!

| JOE               | ITEM CODE  | FINISH                    | PACKAGE DIMENSION (cm/inch) |                    | <b>CBM</b> (m <sup>3</sup> /ft <sup>3</sup> ) |       | WEIGHT (kg/lb) |       |
|-------------------|------------|---------------------------|-----------------------------|--------------------|-----------------------------------------------|-------|----------------|-------|
| cocoon black base | CH0604M003 | black powder coated steel | 82 x 103 x 97               | 32.3 x 40.5 x 38   | 0.82                                          | 28.67 | 14             | 30.87 |
| lounge black base | CH1414M003 | black powder coated steel | 100 x 116 x 103             | 39.3 x 45.7 x 40.6 | 1.19                                          | 41.82 | 15             | 33.08 |