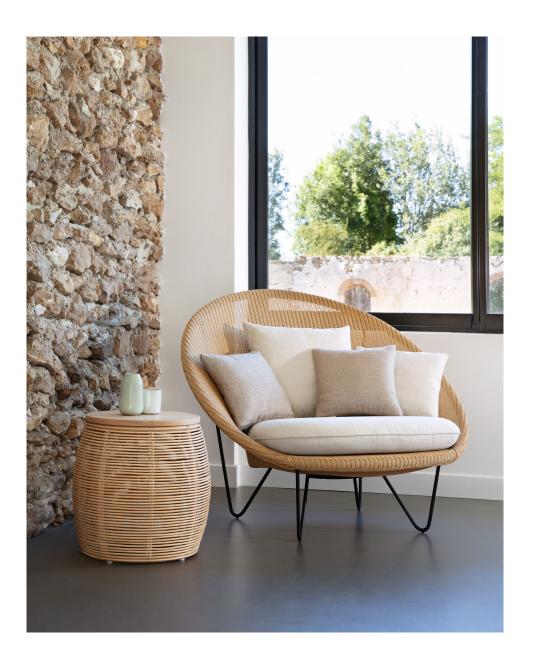

# JOE COLLECTION

PRODUCT DATA SHEET

#### DIMENSIONS

JOE

frame

seat

glides

foam

frame finish

seat finish

CUSHION

removable

deco cushions

fabrics

steel

yes

lounge chair

black nylon

powder coated steel

lloyd loom upholstery

cocoon: 8 cm High Resilience

lounge: 12 cm High Resilience

see fabric data sheet for more info

recommended deco cushion set for:

1x

2x

26 colours, see lloyd loom data sheet for more info

60x60 cm

40x40 cm